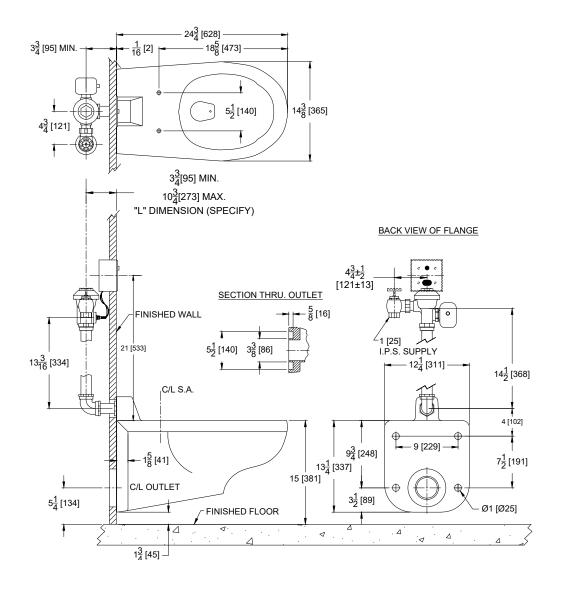

h a WaterSense labeled counterpart with a compatible flush volume to ensure that the entire system meets the requirements for water efficiency and performance.



### **Suffix Options:**

**-RF** Retro-Fit Nut Kit for extending carrier studs from existing wall.

#### **Recomended Trim:**

**Z5955SS-EL** Elongated, standard white, open front toilet seat less cover with stainless steel check hinge.

NOTE: To ensure system performance minimum running water pressure = 30 psi

Architectural/Engineering Approval

The information contained in this document is subject to change without notice. Please contact Zurn for most up to date information.





## HET Concealed, Wall Hung Ecovantage® Flush Valve Toilet System with ZurnSHIELD™ Glaze

TAG \_\_\_\_\_

# Rough-in dimensions/Overview dimensions